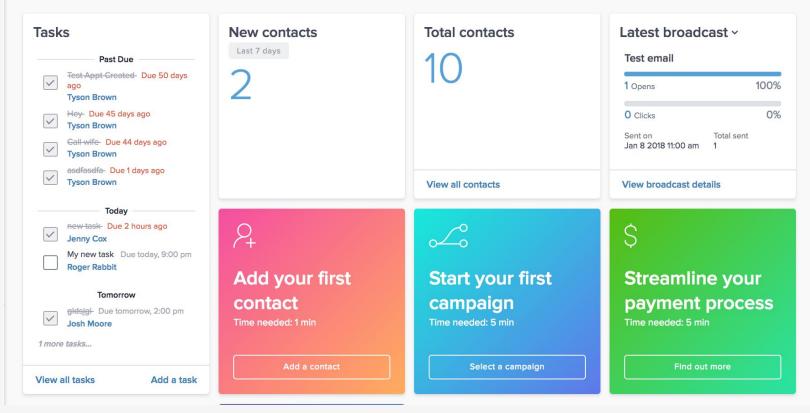

|    |    |              | 18, 2017 8:44:29 AM       |          |  |  |
| Tasks & Appointments                                                                                                        |                                                                                                                                                          |    |    |              | Add Appointment           | Add Task |  |  |

#### **Opportunities: Before**

#### ×

#### Tom's Hardware Remodel



Yesterday

Email sent by Bill markley 10:29 am
 Subject: Attached is the estimate you requested.
 Body: Please call me back, attached is the estimate you requested.
 View Email

Task created by Lauren Smith 9:15 am

#### de .

...

#### Opportunities: After = Deals

#### Dashboard



#### Dashboard Widgets: New