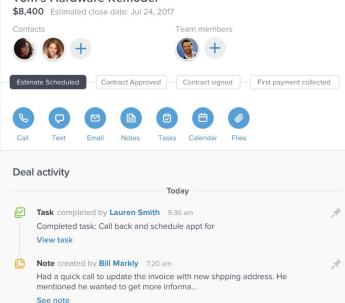

#### Tom's Hardware Remodel

Yesterday

Email sent by Bill markley 10:29 am
 Subject: Attached is the estimate you requested.
 Body: Please call me back, attached is the estimate you requested.
 View Email

Task created by Lauren Smith 9:15 am

#### de .

...

#### Opportunities: After = Deals