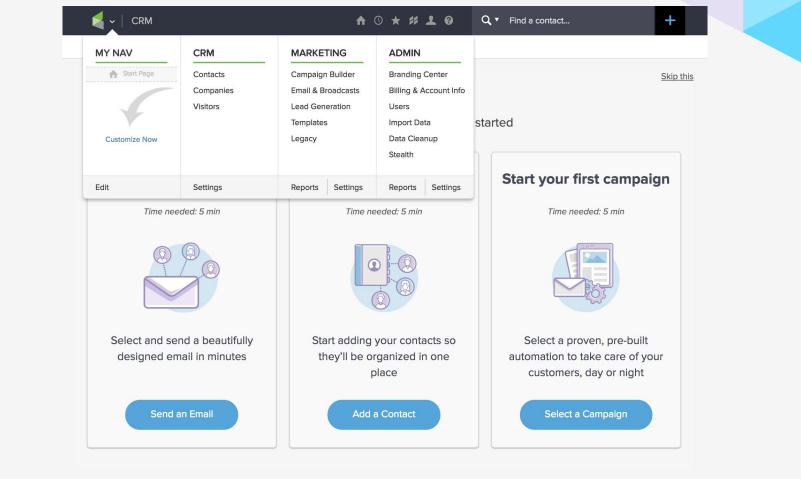

#### Navigation: Before

|                                   |                                          | <b>A</b> (                                                                                    | ) <b>* # 1 0</b>                                                                                      | Q ▼ Find a contact +      |
|-----------------------------------|------------------------------------------|-----------------------------------------------------------------------------------------------|-------------------------------------------------------------------------------------------------------|---------------------------|
| MY NAV  Start Page  Customize Now | CRM<br>Contacts<br>Companies<br>Visitors | MARKETING<br>Campaign Builder<br>Email & Broadcasts<br>Lead Generation<br>Templates<br>Legacy | ADMIN<br>Branding Center<br>Billing & Account Info<br>Users<br>Import Data<br>Data Cleanup<br>Stealth | Skip th                   |
| Edit                              | Settings                                 | Reports Settings                                                                              | Reports Settings                                                                                      | Start your first campaign |

## Navigation: Before